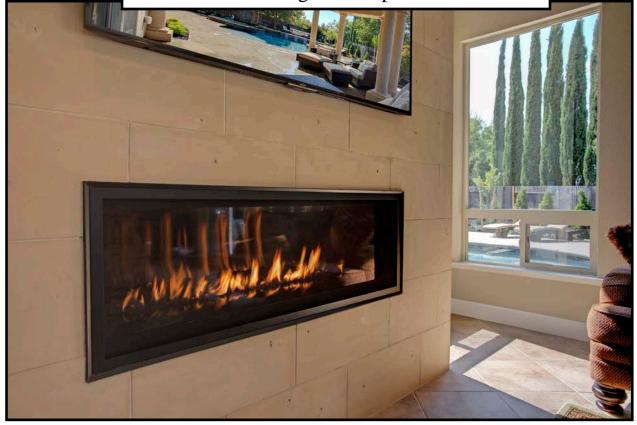

#### **Remodel/Addition Solutions:**

- New outdoor loggia for entertaining to compliment the stunning new pool.
- Enlarged sitting area to create a more useful bonus room including a 72" TV and new modern fireplace with full precast surround. This bonus room opens to the new loggia creating the full entertaining experience. Also included rustic beams on the ceiling to complete the new updated look.
- Seamless tie in to front elevation of home including additional new windows
- New updated front door
- Matched all existing finishes
- Match existing flooring creating a continuous flow into the new addition.

#### **Summary:**

These clients are now enjoying the benefits of a family friendly entertainment area. This new addition creates both an indoor and outdoor connection to a spectacular new pool area. The smooth transition from the enlarged bonus area to the new outdoor loggia to the beautiful new pool is seamless and creates the illusion that the home was originally built like this. We worked closely with the landscapers to create a resort like feel for the outdoor entertaining area. New French doors off of the dining room also help to bring the outdoors in. Adding rustic beams to the ceiling, along with a new fireplace with precast surround and space for the homeowners 72" TV - all make this space the place to be!

## **Red Hawk Court Remodel**

Rustic beams, fans, precast wall for the 72" TV and modern linear fireplace help to make this room inviting and the place to be.

An Entertainer's Delight!