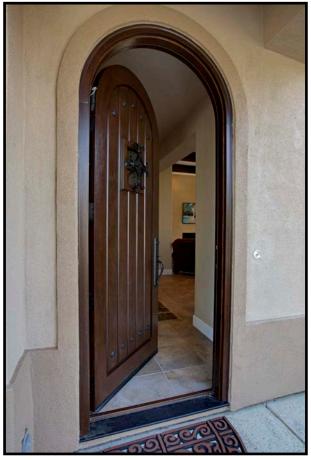

#### **Remodel/Addition Solutions:**

- New outdoor loggia for entertaining to compliment the stunning new pool.
- Enlarged sitting area to create a more useful bonus room including a 72" TV and new modern fireplace with full precast surround. This bonus room opens to the new loggia creating the full entertaining experience. Also included rustic beams on the ceiling to complete the new updated look.
- Seamless tie in to front elevation of home including additional new windows
- New updated front door
- Matched all existing finishes
- Match existing flooring creating a continuous flow into the new addition.

A new updated front door welcomes you in!