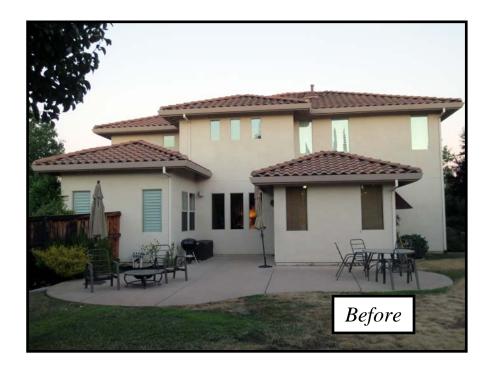

### Property Features/Statistics/Background/History:

These homeowners were happy with their home and location. However, with a growing family, more kid friendly spaces were needed.

#### **Remodel/Addition Solutions:**

- New outdoor loggia for entertaining to compliment the stunning new pool.
- Enlarged sitting area to create a more useful bonus room including a 72" TV and new modern fireplace with full precast surround. This bonus room opens to the new loggia creating the full entertaining experience. Also included rustic beams on the ceiling to complete the new updated look.
- Seamless tie in to front elevation of home including additional new windows
- New updated front door
- Matched all existing finishes
- Match existing flooring creating a continuous flow into the new addition.