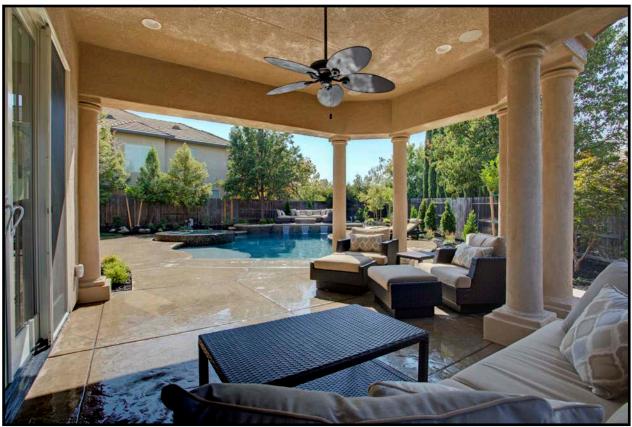

#### **Client Goals:**

- Clients were investing in a beautiful new pool and landscaping and needed to connect the home to their new outdoor environment.
- Outdoor covered loggia.
- Enlarged living space.

#### **Remodel/Addition Solutions:**

- New outdoor loggia for entertaining to compliment the stunning new pool.
- Enlarged sitting area to create a more useful bonus room including a 72" TV and new modern fireplace with full precast surround. This bonus room opens to the new loggia creating the full entertaining experience. Also included rustic beams on the ceiling to complete the new updated look.
- Seamless tie in to front elevation of home including additional new windows
- New updated front door
- Matched all existing finishes
- Match existing flooring creating a continuous flow into the new addition.

#### **Summary:**

These clients are now enjoying the benefits of a family friendly entertainment area. This new addition creates both an indoor and outdoor connection to a spectacular new pool area. The smooth transition from the enlarged bonus area to the new outdoor loggia to the beautiful new pool is seamless and creates the illusion that the home was originally built like this. We worked closely with the landscapers to create a resort like feel for the outdoor entertaining area. New French doors off of the dining room also help to bring the outdoors in. Adding rustic beams to the ceiling, along with a new fireplace with precast surround and space for the homeowners 72" TV - all make this space the place to be!