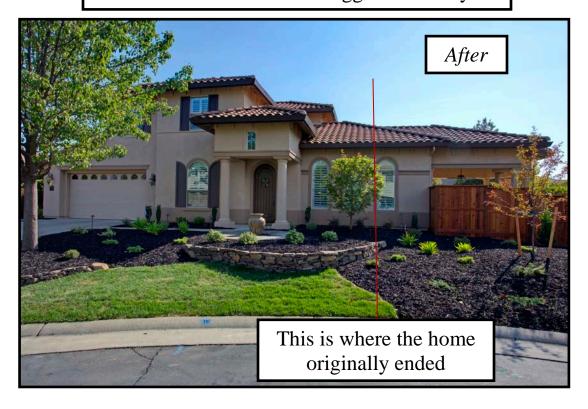

### Property Features/Statistics/Background/History:

These homeowners were happy with their home and location. However, with a growing family, more kid friendly spaces were needed.

#### **Remodel/Addition Solutions:**

- New outdoor loggia for entertaining to compliment the stunning new pool.
- Enlarged sitting area to create a more useful bonus room including a 72" TV and new modern fireplace with full precast surround. This bonus room opens to the new loggia creating the full entertaining experience. Also included rustic beams on the ceiling to complete the new updated look.
- Seamless tie in to front elevation of home including additional new windows
- New updated front door
- Matched all existing finishes
- Match existing flooring creating a continuous flow into the new addition.

A new updated front door welcomes you in!