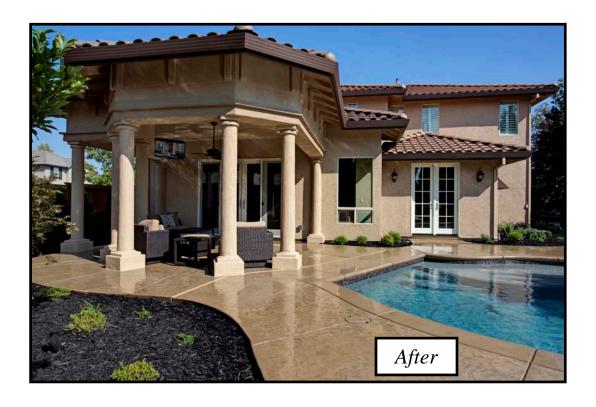

#### **Client Goals:**

- Clients were investing in a beautiful new pool and landscaping and needed to connect the home to their new outdoor environment.
- Outdoor covered loggia.
- Enlarged living space.

#### **Remodel/Addition Solutions:**

- New outdoor loggia for entertaining to compliment the stunning new pool.
- Enlarged sitting area to create a more useful bonus room including a 72" TV and new modern fireplace with full precast surround. This bonus room opens to the new loggia creating the full entertaining experience. Also included rustic beams on the ceiling to complete the new updated look.
- Seamless tie in to front elevation of home including additional new windows
- New updated front door
- Matched all existing finishes
- Match existing flooring creating a continuous flow into the new addition.

#### **Summary:**

These clients are now enjoying the benefits of a family friendly entertainment area. This new addition creates both an indoor and outdoor connection to a spectacular new pool area. The smooth transition from the enlarged bonus area to the new outdoor loggia to the beautiful new pool is seamless and creates the illusion that the home was originally built like this. We worked closely with the landscapers to create a resort like feel for the outdoor entertaining area. New French doors off of the dining room also help to bring the outdoors in. Adding rustic beams to the ceiling, along with a new fireplace with precast surround and space for the homeowners 72" TV - all make this space the place to be!