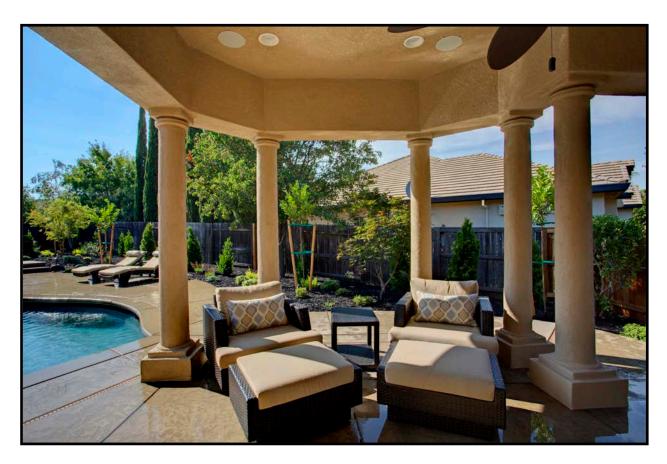

#### **Client Goals:**

- Clients were investing in a beautiful new pool and landscaping and needed to connect the home to their new outdoor environment.
- Outdoor covered loggia.
- Enlarged living space.

#### **Remodel/Addition Solutions:**

- New outdoor loggia for entertaining to compliment the stunning new pool.
- Enlarged sitting area to create a more useful bonus room including a 72" TV and new modern fireplace with full precast surround. This bonus room opens to the new loggia creating the full entertaining experience. Also included rustic beams on the ceiling to complete the new updated look.
- Seamless tie in to front elevation of home including additional new windows
- New updated front door
- Matched all existing finishes
- Match existing flooring creating a continuous flow into the new addition.

#### **Summary:**

These clients are now enjoying the benefits of a family friendly entertainment area. This new addition creates both an indoor and outdoor connection to a spectacular new pool area. The smooth transition from the enlarged bonus area to the new outdoor loggia to the beautiful new pool is seamless and creates the illusion that the home was originally built like this. We worked closely with the landscapers to create a resort like feel for the outdoor entertaining area. New French doors off of the dining room also help to bring the outdoors in. Adding rustic beams to the ceiling, along with a new fireplace with precast surround and space for the homeowners 72" TV - all make this space the place to be!