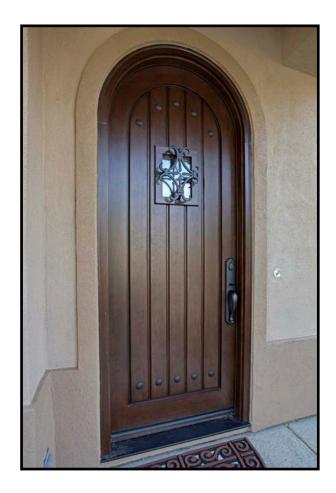

#### **Remodel/Addition Solutions:**

- New outdoor loggia for entertaining to compliment the stunning new pool.
- Enlarged sitting area to create a more useful bonus room including a 72" TV and new modern fireplace with full precast surround. This bonus room opens to the new loggia creating the full entertaining experience. Also included rustic beams on the ceiling to complete the new updated look.
- Seamless tie in to front elevation of home including additional new windows
- New updated front door
- Matched all existing finishes
- Match existing flooring creating a continuous flow into the new addition.

A new updated front door welcomes you in!