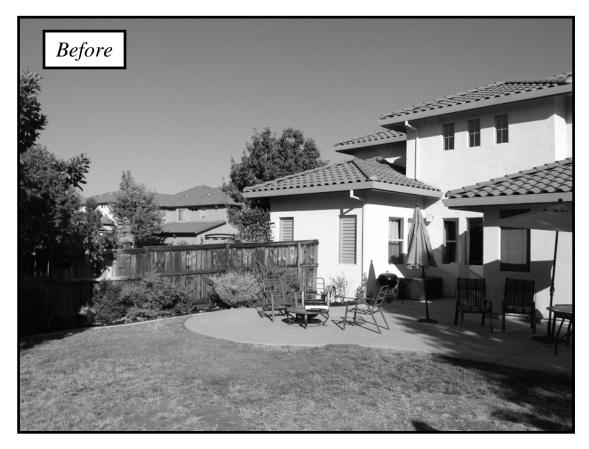

### Property Features/Statistics/Background/History:

These homeowners were happy with their home and location. However, with a growing family, more kid friendly spaces were needed.

#### **Summary:**

These clients are now enjoying the benefits of a family friendly entertainment area. This new addition creates both an indoor and outdoor connection to a spectacular new pool area. The smooth transition from the enlarged bonus area to the new outdoor loggia to the beautiful new pool is seamless and creates the illusion that the home was originally built like this. We worked closely with the landscapers to create a resort like feel for the outdoor entertaining area. New French doors off of the dining room also help to bring the outdoors in. Adding rustic beams to the ceiling, along with a new fireplace with precast surround and space for the homeowners 72" TV - all make this space the place to be!