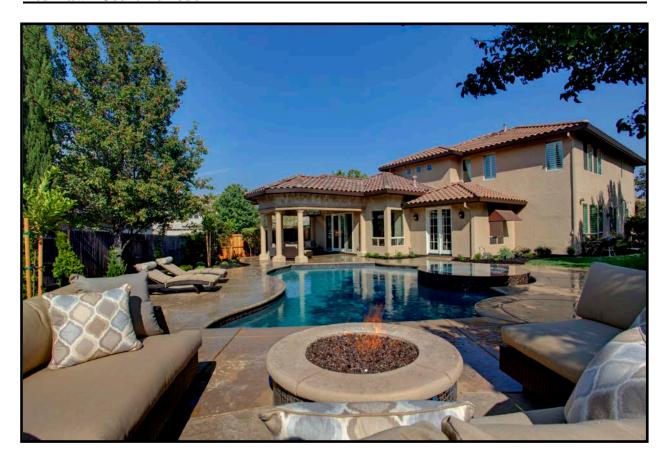

#### **Client Goals:**

- Clients were investing in a beautiful new pool and landscaping and needed to connect the home to their new outdoor environment.
- Outdoor covered loggia.
- Enlarged living space.

#### **Remodel/Addition Solutions:**

- New outdoor loggia for entertaining to compliment the stunning new pool.
- Enlarged sitting area to create a more useful bonus room including a 72" TV and new modern fireplace with full precast surround. This bonus room opens to the new loggia creating the full entertaining experience. Also included rustic beams on the ceiling to complete the new updated look.
- Seamless tie in to front elevation of home including additional new windows
- New updated front door
- Matched all existing finishes
- Match existing flooring creating a continuous flow into the new addition.

#### **Summary:**

These clients are now enjoying the benefits of a family friendly entertainment area. This new addition creates both an indoor and outdoor connection to a spectacular new pool area. The smooth transition from the enlarged bonus area to the new outdoor loggia to the beautiful new pool is seamless and creates the illusion that the home was originally built like this. We worked closely with the landscapers to create a resort like feel for the outdoor entertaining area. New French doors off of the dining room also help to bring the outdoors in. Adding rustic beams to the ceiling, along with a new fireplace with precast surround and space for the homeowners 72" TV - all make this space the place to be!