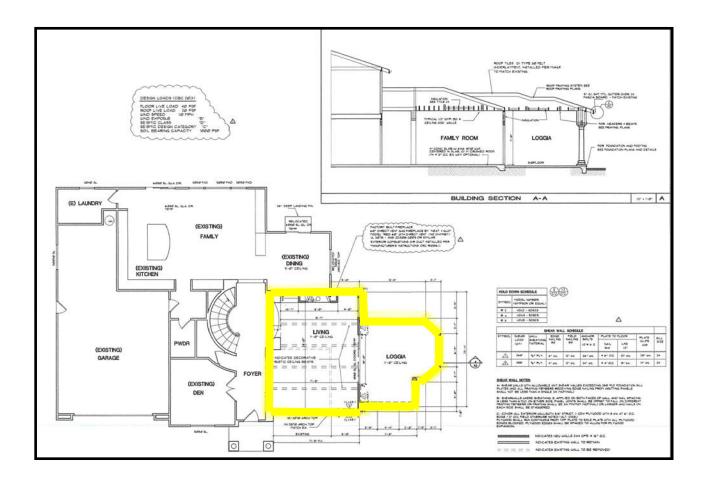

## Floor Plan

This addition looks like it has always been there! We extended the roof line, added a front window and an outdoor loggia flawlessly.

Extensive Transformation! New loggia, the addition of a new slider and French doors complete this renovation.