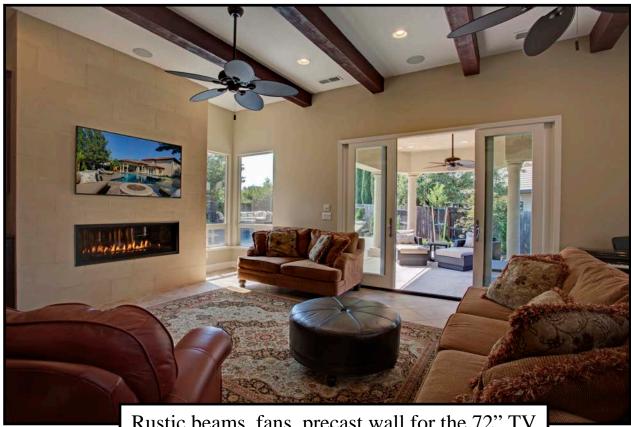

#### **Remodel/Addition Solutions:**

- New outdoor loggia for entertaining to compliment the stunning new pool.
- Enlarged sitting area to create a more useful bonus room including a 72" TV and new modern fireplace with full precast surround. This bonus room opens to the new loggia creating the full entertaining experience. Also included rustic beams on the ceiling to complete the new updated look.
- Seamless tie in to front elevation of home including additional new windows
- New updated front door
- Matched all existing finishes
- Match existing flooring creating a continuous flow into the new addition.

#### **Summary:**

These clients are now enjoying the benefits of a family friendly entertainment area. This new addition creates both an indoor and outdoor connection to a spectacular new pool area. The smooth transition from the enlarged bonus area to the new outdoor loggia to the beautiful new pool is seamless and creates the illusion that the home was originally built like this. We worked closely with the landscapers to create a resort like feel for the outdoor entertaining area. New French doors off of the dining room also help to bring the outdoors in. Adding rustic beams to the ceiling, along with a new fireplace with precast surround and space for the homeowners 72" TV - all make this space the place to be!

## **Red Hawk Court Remodel**

Rustic beams, fans, precast wall for the 72" TV and modern linear fireplace help to make this room inviting and the place to be.

An Entertainer's Delight!