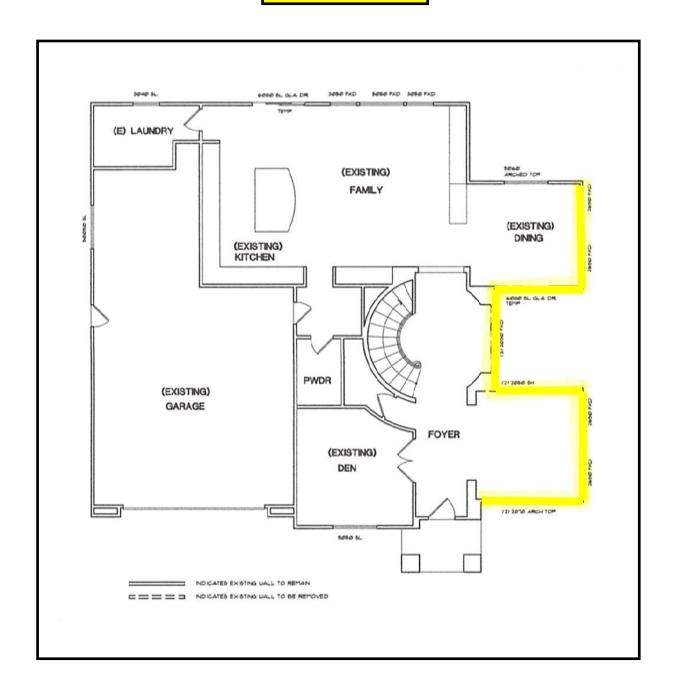

g creating a continuous flow into the new addition.

#### **Summary:**

These clients are now enjoying the benefits of a family friendly entertainment area. This new addition creates both an indoor and outdoor connection to a spectacular new pool area. The smooth transition from the enlarged bonus area to the new outdoor loggia to the beautiful new pool is seamless and creates the illusion that the home was originally built like this. We worked closely with the landscapers to create a resort like feel for the outdoor entertaining area. New French doors off of the dining room also help to bring the outdoors in. Adding rustic beams to the ceiling, along with a new fireplace with precast surround and space for the homeowners 72" TV - all make this space the place to be!



# Demolition Plan



## Floor Plan





This addition looks like it has always been there! We extended the roof line, added a front window and an outdoor loggia flawlessly.





Extensive Transformation! New loggia, the addition of a new slider and French doors complete this renovation.









A new updated front door welcomes you in!



## **Red Hawk Court Remodel**



Rustic beams, fans, precast wall for the 72" TV and modern linear fireplace help to make this room inviting and the place to be.









An Entertainer's Delight!