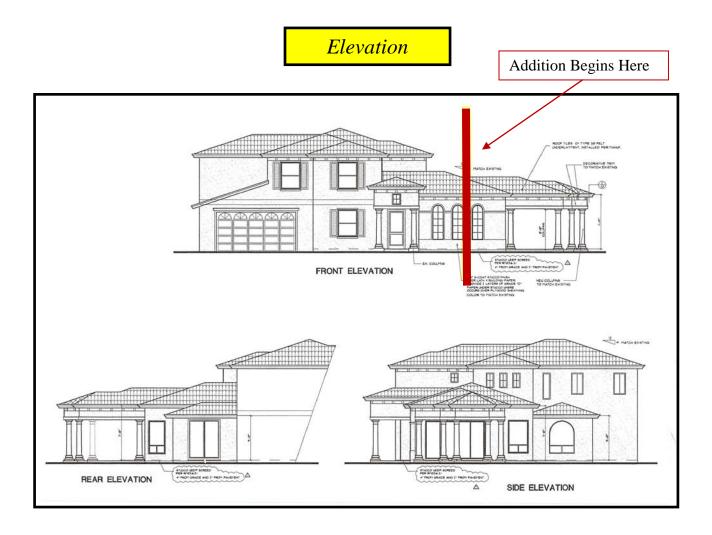

#### **Remodel/Addition Solutions:**

- New outdoor loggia for entertaining to compliment the stunning new pool.
- Enlarged sitting area to create a more useful bonus room including a 72" TV and new modern fireplace with full precast surround. This bonus room opens to the new loggia creating the full entertaining experience. Also included rustic beams on the ceiling to complete the new updated look.
- Seamless tie in to front elevation of home including additional new windows
- New updated front door
- Matched all existing finishes
- Match existing flooring creating a continuous flow into the new addition.

## Floor Plan

This addition looks like it has always been there! We extended the roof line, added a front window and an outdoor loggia flawlessly.

Extensive Transformation! New loggia, the addition of a new slider and French doors complete this renovation.

A new updated front door welcomes you in!