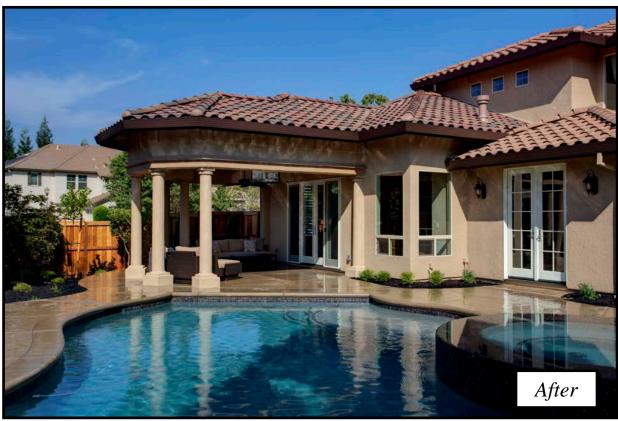

#### **Client Goals:**

- Clients were investing in a beautiful new pool and landscaping and needed to connect the home to their new outdoor environment.
- Outdoor covered loggia.
- Enlarged living space.

#### **Remodel/Addition Solutions:**

- New outdoor loggia for entertaining to compliment the stunning new pool.
- Enlarged sitting area to create a more useful bonus room including a 72" TV and new modern fireplace with full precast surround. This bonus room opens to the new loggia creating the full entertaining experience. Also included rustic beams on the ceiling to complete the new updated look.
- Seamless tie in to front elevation of home including additional new windows
- New updated front door
- Matched all existing finishes
- Match existing flooring creating a continuous flow into the new addition.

#### **Summary:**

These clients are now enjoying the benefits of a family friendly entertainment area. This new addition creates both an indoor and outdoor connection to a spectacular new pool area. The smooth transition from the enlarged bonus area to the new outdoor loggia to the beautiful new pool is seamless and creates the illusion that the home was originally built like this. We worked closely with the landscapers to create a resort like feel for the outdoor entertaining area. New French doors off of the dining room also help to bring the outdoors in. Adding rustic beams to the ceiling, along with a new fireplace with precast surround and space for the homeowners 72" TV - all make this space the place to be!

## Floor Plan

This addition looks like it has always been there! We extended the roof line, added a front window and an outdoor loggia flawlessly.

Extensive Transformation! New loggia, the addition of a new slider and French doors complete this renovation.